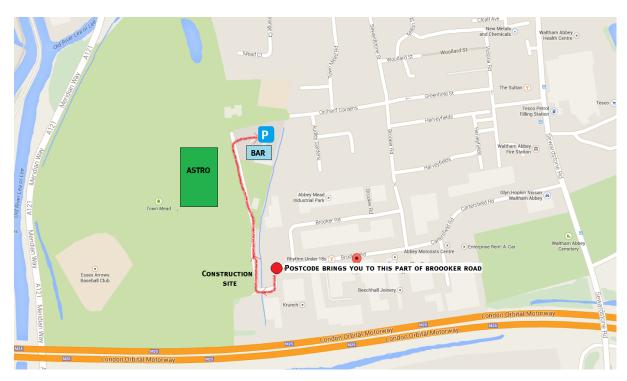

## **Town Mead Leisure Park**

Brooker Road, Waltham Abbey, Essex, EN9 1JH

Town Mead is a central location for our Academy Programme.

The postcode for Town Mead Leisure Park takes you short of the Astro on Brooker Road. Please do check the map above so you know where you are going. The postcode brings you to what looks like the end of the road on an industrial estate. You need to snake left then right to find the Leisure Park.