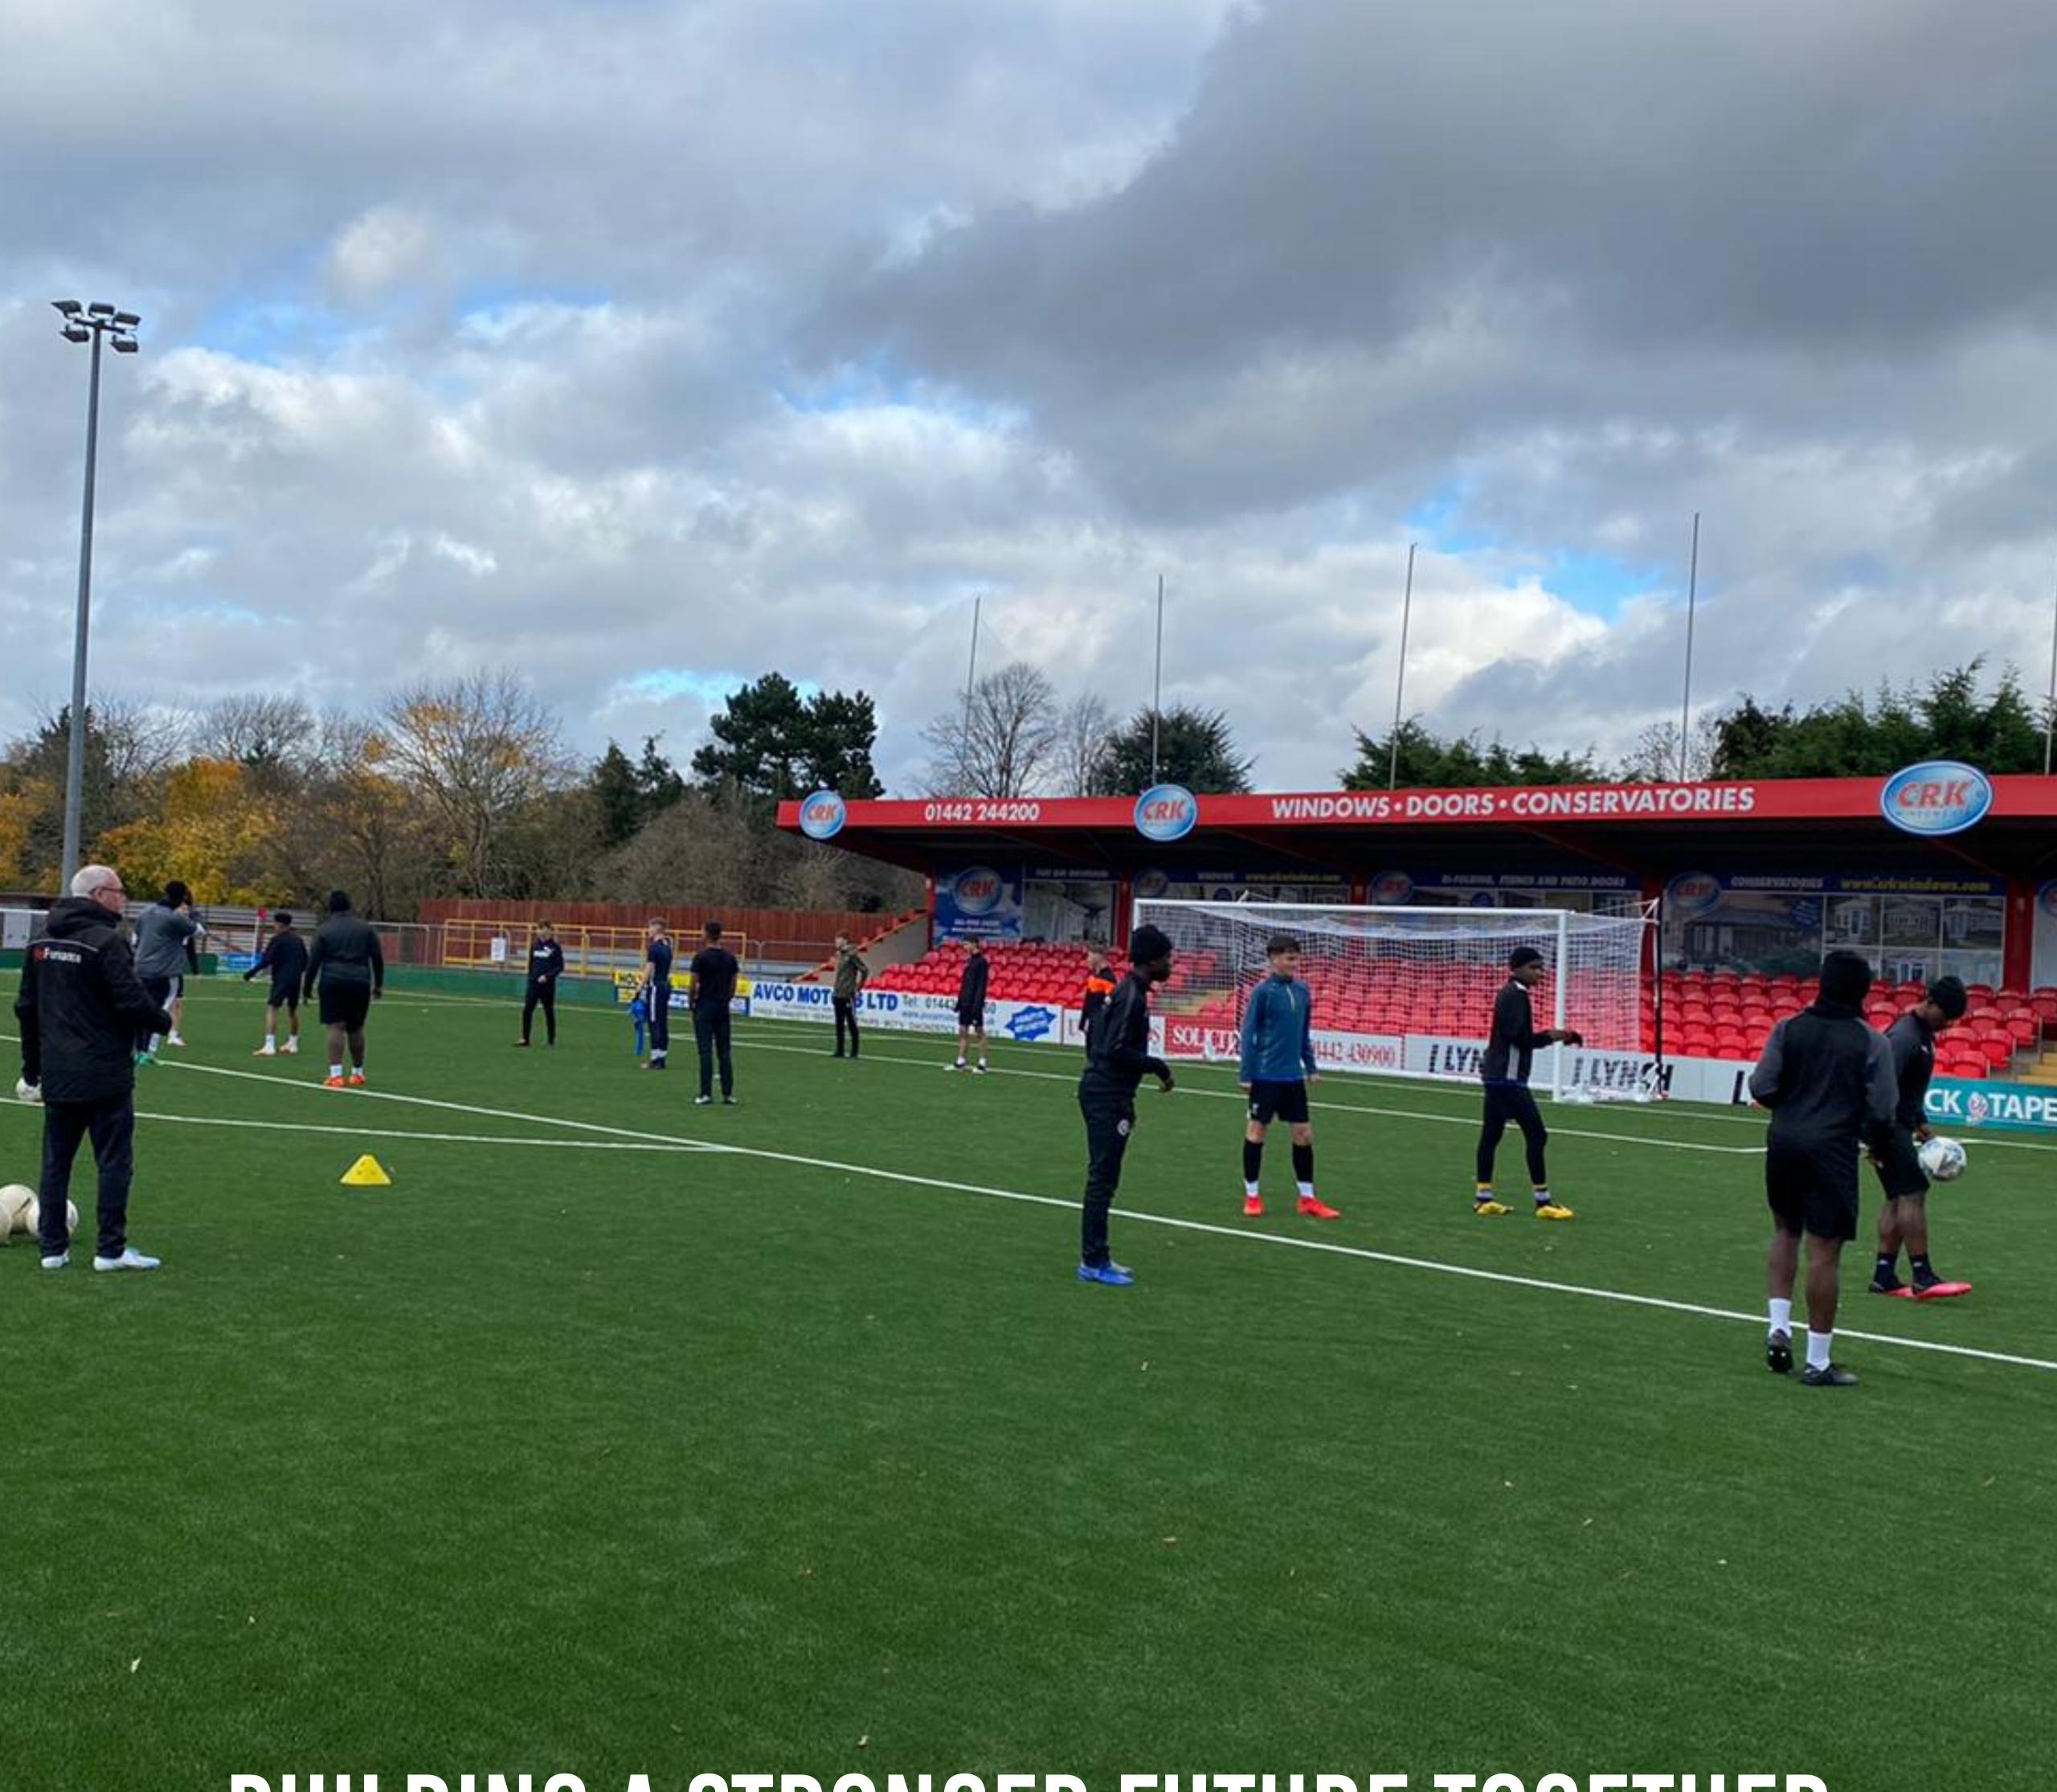

# FOOTBALL SCHOLARSHIP AT HEMEL HEMPSTEAD TOWN FOOTBALL CLUB

HEMEL HEMPSTEAD FOOTBALL CLUB PLAY IN THE VANARAMA NATIONAL LEAGUE, ONLY TWO PROMOTIONS FOR THE ENGLISH FOOTBALL LEAGUE. YOUR SCHOLARSHIP IS A FOOTBALL EDUCATION PROGRAMME THAT IS TAILORED TO FIT YOUR NEEDS. OUR PROGRAMMES ARE FOR POST 16 EDUCATION AND COMBINES MODERN EDUCATION WITH A PROGRESSIVE FOOTBALL PATHWAY.

## **FOOTBALL**

HEMEL'S ACADEMY IS FOR PLAYERS 16-18 YEARS OLD. PLAYERS WILL TRAIN FULLTIME LIKE A PRO, WITH OUR UEFA & FA LICENSED COACHES & COMPETE IN WEEKLY COMPETITIVE FIXTURES INCLUDING THE CHANCE TO PLAY IN THE FA YOUTH CUP.

# FACILITIES HEMEL HEMPSTEAD TOWN FOOTBALL CLUB

PLAYERS WILL BE BASED AT HEMEL HEMPSTEAD TOWN FOOTBALL CLUB.

THE VENUE BOASTS THE VERY HIGHEST QUALITY, FIFA APPROVED, ARTIFICIAL GRASS INSTALLED IN 2020.

AT THE HEMEL STADIUM YOU WILL ALSO BE MADE TO FEEL AT HOME IN A COMFORTABLE CLASSROOM, WITH MODERN CHANGING ROOMS AS WELL AS RESTAURANT AND PARKING FACILITIES.

HEMEL HEMPSTEAD TOWN FOOTBALL CLUB MATCHES ARE RECORDED AND UPLOADED TO THE PLATFORM HUDL, USED BY ALL THE PROFESSIONAL CLUBS FOR ANALYSIS. OUR KIT PROVIDER IS HUMMEL AND OUR COACHES ARE FROM PROFORMANCE GLOBAL.